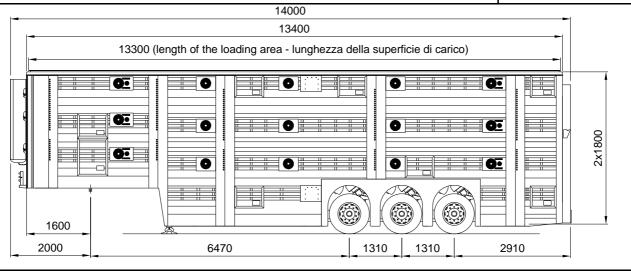

## **TECHNICHAL CHARACTERISTICS**

- Ø Chassis: Self-supporting anti-corrosion Aluminium structure
- Ø Axles: single 9000 Kg capacity
- Ø Brakes: drum Ø 420x180 mm.
- Ø Braking system: pneumatic with 2 lines according to ECE regulations with 2 channel EBS and RSS.
- Ø Parking Brakes: spring brakes with pneumatic controls.
- Ø **Suspensions:** pneumatic type with electronic control.
- Ø Wheels: disc 22.5 x 15.00 and M spigot.
- Ø Tyres: 385/55R22.5 160J single.
- Ø King Pin: 2" demountable from below.
- Ø Landing legs: two speed with rocking feet.
- Ø Body: box unit for livestock 2+2, 2+3, 3+3, 3+4 loading decks with hydraulic controls, raising lowering roof on lower part and on goose neck, side doors and back doors, wide tool boxes under the body, internal and external working lights.
- Ø Electrohydraulic system: completed with automatic safety device in accordance with Machines Directive and Work Safety Institute. (approval TUV n° 24 03 9761 002)
- Ø Loading ramp: hydraulically controlled, adjustable in height, anti-slip, with incorporated side guards.
- Ø Partition gates: in aluminium or zinc coated steel with over-flap for larger animals.
- Ø Ventilation system: autonomous with 15 side fans Ø 255 mm. Max air flow 19500 m<sup>3</sup>/h
- Ø Roof: insulated and adjustable in height
- Ø Internal height: 2x1.8 m